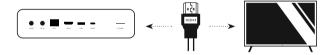

# **Smart Box**

Quick start guide

# 1. What's in the box





Backside (Box)





Remote control



**Batteries** 

# 2. Let's set it up

Step 1



Attach the adapterplug to the charger

#### Step 2



Plug the power cable into the Smart Box and into the power outlet

#### Step 3



Place the Smart Box on or near the TV Preferably between 60-180 cm height (ideal: 80-120 cm)

#### Step 4



Plug the HDMI cable into the box and TV  $\,$ 

## 3. Let's get connected

Wi-Fi connect

To connect to WiFi you have two options:

#### Option 1: QR code connection

Use your phone to generate a QR code online and connect to wifi.



Show a Wi-Fi QR code to the camera





**Android:** On your Android phone, through the current Wi-Fi connection, you can generate a QR code





Iphone: For iPhone, you can generate a free QR code online







Go to www.qr-code-generator.com on your phone and choose Wi-Fi







Enter your network and password and you will receive a QR code

#### Option 2: Remote connection

Use the remote to navigate to the WiFi network selection screen on the TV.





Enter Network Name...

Enter Password...

Enter the network name and password through the digital keybo