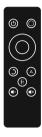

# 1. What's in the box

Backside (Box)

Remote control

**Batteries** 

#### Option 2: Remote connection

Use the remote to navigate to the WiFi network selection screen on the TV.

Enter Network Name...

Enter Password...

Enter the network name and password through the digital keyboard overlay. Press 'confirm' when the details are filled in.