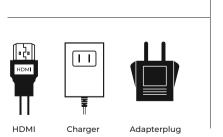

# 2. Let's set it up

Step 1

Attach the adapterplug to the charger

#### Step 2

Plug the power cable into the Smart Box and into the power outlet

#### Step 4

Plug the HDMI cable into the box and TV  $\,$ 