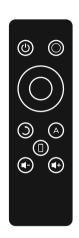

# 1. What's in the box

Backside (Box)

Remote control

**Batteries** 

#### Option 2: Remote connection

Use the remote to navigate to the WiFi network selection screen on the TV.

Enter Network Name...

Enter Password...

Enter the network name and password through the digital keyboard overlay. Press 'confirm' when the details are filled in.