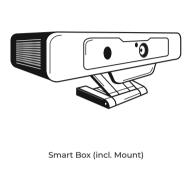

# **Smart Box**

Quick start guide

# 1. What's in the box





Backside (Box)





Remote control



**Batteries** 

# 2. Let's set it up

Step 1



Attach the adapterplug to the charger

#### Step 2



Plug the power cable into the Smart Box and into the power outlet

#### Step 3



Place the Smart Box on or near the TV Preferably between 60-180 cm height (ideal: 80-120 cm)

#### Step 4



Plug the HDMI cable into the box and TV  $\,$ 

## 3. Let's get connected

Wi-Fi connect

To connect to WiFi you have two options:

#### Option 1: QR code connection

Use your phone to generate a QR code online and connect to wifi.



Show a Wi-Fi QR code to the camera





**Android:** On your Android phone, through the current Wi-Fi connection, you can generate a QR code





Iphone: For iPhone, you can generate a free QR code online







Go to www.qr-code-