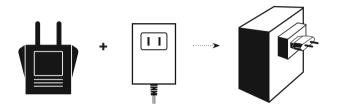

# 2. Let's set it up

Step 1

Attach the adapterplug to the charger

#### Step 2

Plug the power cable into the Smart Box and into the power outlet