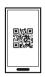

#### Option 1: QR code connection

Use your phone to generate a QR code online and connect to wifi.

Show a Wi-Fi QR code to the camera

**Android:** On your Android phone, through the current Wi-Fi connection, you can generate a QR code

Iphone: For iPhone, you can generate a free QR code online

Go to www.qr-code-generator.com on your phone and choose Wi-Fi

Enter your network and password and you will receive a QR code