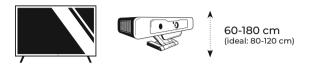

#### Step 3

Place the Smart Box on or near the TV Preferably between 60-180 cm height (ideal: 80-120 cm)