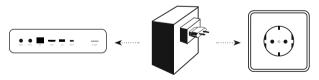

#### Step 2

Plug the power cable into the Smart Box and into the power outlet

#### Option 2: Remote connection

Use the remote to navigate to the WiFi network selection screen on the TV.

Enter Network Name...

Enter Password...

Enter the network name and password through the digital keyboard overlay. Press 'confirm' when the details are filled in.